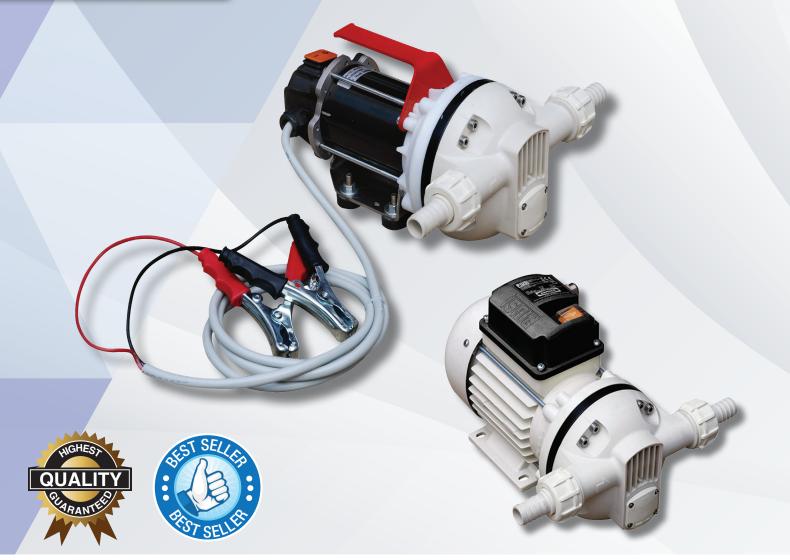

## Bluequip Electric AdBlue Transfer Pumps

ultraflo

FUEL-SHOT

| Features & Benefits                        |
|--------------------------------------------|
| Bluequip 240V Electric Transfer Pumps Only |
| Flow Rate: up to 40L/Min                   |
| • 2M cable                                 |
| Reliable Self-Priming Pump                 |
| • 3/4" Inlet/Outlet hose tails included    |
| BLUEQUIP 12V Electric Pump Kits            |
| 12V Self Priming Pump                      |

• 205L Drum of 1000L IBC Suction Kits available • Kits include: 6M x 3/4" BLUEQUIP Hose &

• Flow Rate: 35L/Min

Manual Nozzle with Swivel

| Part No.  | Description                                            |
|-----------|--------------------------------------------------------|
| FP-203010 | BLUEQUIP 240V Electric Transfer Pump<br>Only           |
| FP-204000 | BLUEQUIP 12V Bi Pump Only, 2M<br>Battery Cable & Clips |